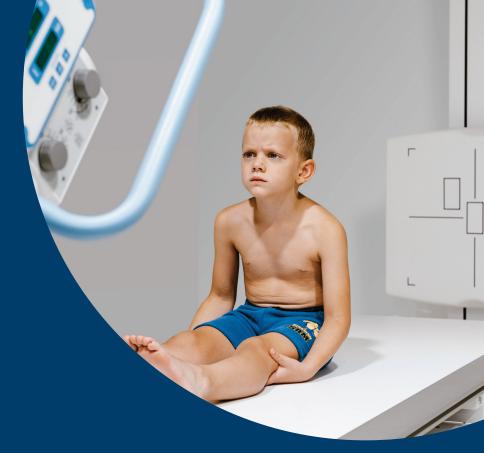

## **PERFORM-X**

**ADVANCED DIAGNOSTIC X-RAY SYSTEMS** 

## FEATURES TO INCREASE PATIENT THROUGHPUT, CHOICE OF STUDIES AND OPERATOR COMFORT