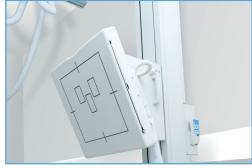

#### **HIGH QUALITY COMPONENTS**

- Receptor Tray with in-bucky charging or Receptor rotating mechanism (docking station)
- Wide selection of Industry-leading X-ray tubes
- Manual or automatic Collimators, including with Camera and Proximity Sensor
- · High-density removable grids (non-oscillating)