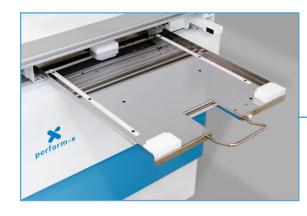

#### **HIGH QUALITY COMPONENTS**

- Receptor Tray with in-bucky charging or Receptor rotating mechanism (docking station)
- Wide selection of Industry-leading X-ray tubes
- Manual or automatic Collimators, including with Camera and Proximity Sensor
- · High-density removable grids (non-oscillating)