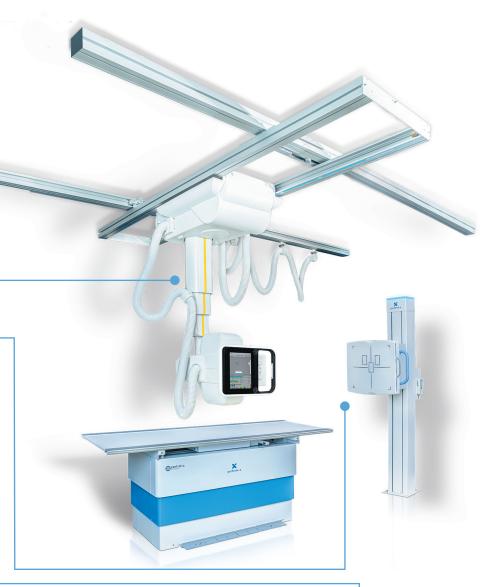

#### **CEILING-MOUNTED SYSTEM**

- Customizable for any room height, including with low ceilings
- Variable longitudinal and cross-table travel ranges
- Maximum flexibility in system positioning
- Easy access to both sides of radiographic table
- · Motorized movement with manual override

- · Receptor travels to the floor
- · Fail-safe electromagnetic brakes
- · LED system status light on stand (standby, tracked, error)
- · Free-standing set-up
- · Motorized or manual tilting receptor for full positioning flexibility
- Optional in-bucky charging of detector

#### FLOOR-MOUNTED SYSTEMS

- · Column rotation for cross-table exams
- · Transverse tube travel
- Extended vertical and horizontal travel options
- · LED system status light on stands (standby, tracked, error)

#### PHOENIX ELEVATING TABLE

- Exceptionally wide vertical movement range
- Suitable for obese patients
- Six-way effortless patient positioning
- Advanced safety features to protect patient and operator
- · Optional in-bucky charging of detector