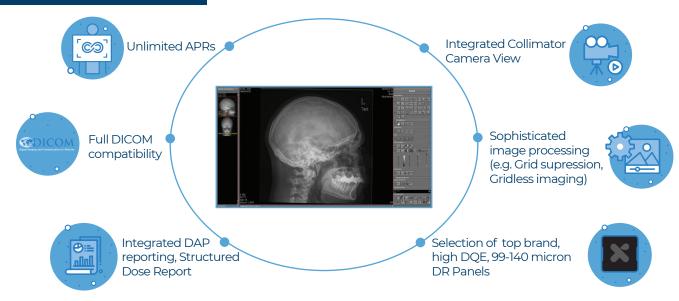

## DOSAGE LIMITATION AND GENERATOR CONTROL OPTIONS

- Automatic Exposure Control (AEC) and Dosage Area Product (DAP) meter to avoided unnecessary dose
- •32 kW to 80 kW generator output range
- Stored energy generators up to 32 kW (capacitor discharge)

## INTELLIGENT MODULAR SOFTWARE (PXIM):

- PXIM Console LCD user interface for Movement selection, Generator settings, Image Preview and other advance features
- PXIM Embedded Control Modular embedded software enabling Automated Tracking, Stitching, Positioning, Safety sensors and overall Communication
- PXIM Service Remote Diagnostics and Calibration

#### **FULL DR SYSTEM INTEGRATION**

### CANON SOFTWARE INTEGRATION WITH PREMIUM DR PANELS

Canon