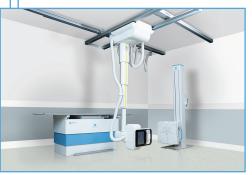

#### **CEILING-MOUNTED SYSTEM**

- Customizable for any room height, including with low ceilings
- Variable longitudinal and cross-table travel ranges
- Maximum flexibility in system positioning
- Easy access to both sides of radiographic table
- · Motorized movement with manual override

#### FLOOR-MOUNTED SYSTEMS

- · Column rotation for cross-table exams
- · Transverse tube travel
- Extended vertical and horizontal travel options
- · LED system status light on stands (standby, tracked, error)