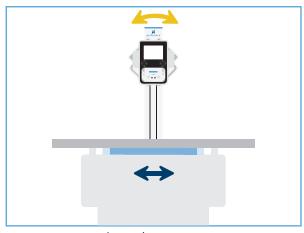

#### TABLE IMAGE RECEPTOR AUTO-ALIGNMENT (PERFORM-X C200+ / F200+)

Motorized alignment of table image receptor with x-ray tube movement and rotation

#### AUTO-POSITIONING (PERFORM-X C400 / F400)

- · APR-controlled automatic positioning moves system into place for procedure
- · APR positioning from Workstation
- · Favourite APRs can easily be selected
- · Anti-collision sensors ensure safe operation