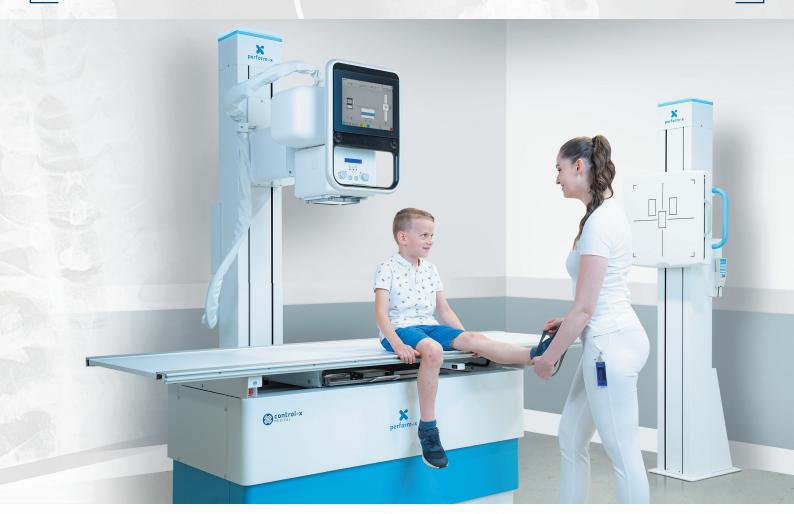

## FEATURES TO INCREASE PATIENT THROUGHPUT, CHOICE OF STUDIES AND OPERATOR COMFORT

#### **AUTO-TRACKING (PERFORM-X C200+ / F200+)**

Motorized vertical syncing of x-ray tube and table top, keeping preset source-image distance (SID) constant

Motorized one- or two-way vertical syncing of x-ray tube and vertical detector

#### TABLE IMAGE RECEPTOR AUTO-ALIGNMENT (PERFORM-X C200+ / F200+)

Motorized alignment of table image receptor with x-ray tube movement and rotation