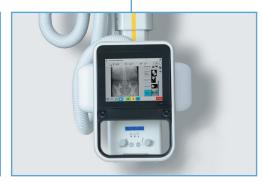

#### 10" OR 12" SMART CONSOLE

- Enables full system integration with PXIM System Software
- ·· Control of all movements in one place
- · Access to favourite APR positions
- · Quick Image Preview to evaluate exposure
- · Integrated generator parameter control
- · Live collimator Camera view
- · Patient Positioning Guide to assist operator
- · User Comfort Settings (e.g. table pedal lock)
- · System status and error monitoring