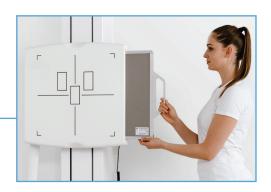

#### **HIGH QUALITY COMPONENTS**

- Receptor Tray with in-bucky charging or Receptor rotating mechanism (docking station)
- Wide selection of Industry-leading X-ray tubes
- Manual or automatic Collimators, including with Camera and Proximity Sensor
- · High-density removable grids (non-oscillating)