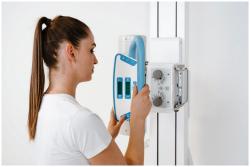

#### 10" OR 12" SMART CONSOLE

- Enables full system integration with PXIM System Software
- ·· Control of all movements in one place
- · Access to favourite APR positions
- · Quick Image Preview to evaluate exposure
- · Integrated generator parameter control
- · Live collimator Camera view
- · Patient Positioning Guide to assist operator
- · User Comfort Settings (e.g. table pedal lock)
- · System status and error monitoring

## INTELLIGENT MODULAR SOFTWARE (PXIM):

- PXIM Console LCD user interface for Movement selection, Generator settings, Image Preview and other advance features
- PXIM Embedded Control Modular embedded software enabling Automated Tracking, Stitching, Positioning, Safety sensors and overall Communication
- PXIM Service Remote Diagnostics and Calibration