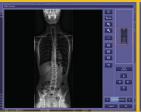

#### DOSE-OPTIMIZED SMART STITCHING\* (PERFORM-X C300+ / F300+)

- PXIM System Software calculates dose-limiting lowest necessary number of exposures based on set Start and End positions
- · Automatic system positioning executes programmed stitching procedure
- Procedure is performed with constant focus, rotating x-ray tube
- · Overlapping images are combined into seamless study
- · Vertical stitching for up to 5, Horizontal stitching\*\* for up to 3 images
- $\boldsymbol{\cdot}$  Stitching Stand is available to assist frail patients for vertical procedures

- \* Smart Stitching Procedure requires Auto-Collimation
- \*\* Horizontal stitching on the patient table requires Auto-Positioning features.