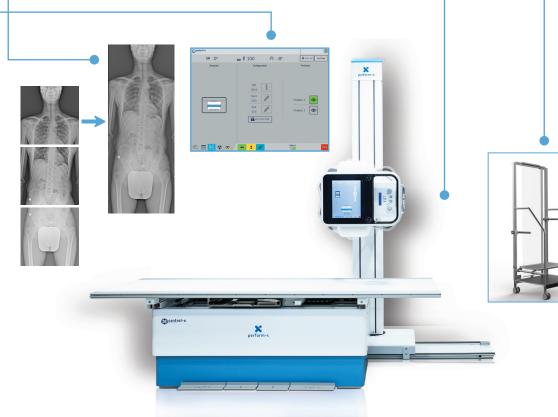

#### DOSE-OPTIMIZED SMART STITCHING\* (PERFORM-X C300+ / F300+)

- PXIM System Software calculates dose-limiting lowest necessary number of exposures based on set Start and End positions
- · Automatic system positioning executes programmed stitching procedure
- Procedure is performed with constant focus, rotating x-ray tube
- · Overlapping images are combined into seamless study
- · Vertical stitching for up to 5, Horizontal stitching\*\* for up to 3 images
- $\boldsymbol{\cdot}$  Stitching Stand is available to assist frail patients for vertical procedures

- \* Smart Stitching Procedure requires Auto-Collimation
- \*\* Horizontal stitching on the patient table requires Auto-Positioning features.

#### 10" OR 12" SMART CONSOLE

- Enables full system integration with PXIM System Software
- ·· Control of all movements in one place
- · Access to favourite APR positions
- · Quick Image Preview to evaluate exposure
- · Integrated generator parameter control
- · Live collimator Camera view
- · Patient Positioning Guide to assist operator
- · User Comfort Settings (e.g. table pedal lock)
- · System status and error monitoring

## INTELLIGENT MODULAR SOFTWARE (PXIM):

- PXIM Console LCD user interface for Movement selection, Generator settings, Image Preview and other advance features
- PXIM Embedded Control Modular embedded software enabling Automated Tracking, Stitching, Positioning, Safety sensors and overall Communication
- PXIM Service Remote Diagnostics and Calibration