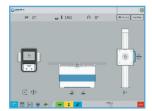

#### 10" OR 12" SMART CONSOLE

- Enables full system integration with PXIM System Software
- ·· Control of all movements in one place
- · Access to favourite APR positions
- · Quick Image Preview to evaluate exposure
- · Integrated generator parameter control
- · Live collimator Camera view
- · Patient Positioning Guide to assist operator
- · User Comfort Settings (e.g. table pedal lock)
- · System status and error monitoring