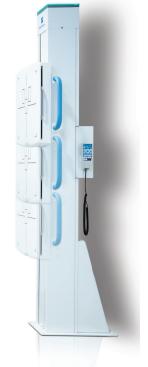

#### DOSE-OPTIMIZED SMART STITCHING\* (PERFORM-X C300+ / F300+)

- PXIM System Software calculates dose-limiting lowest necessary number of exposures based on set Start and End positions
- · Automatic system positioning executes programmed stitching procedure
- Procedure is performed with constant focus, rotating x-ray tube
- · Overlapping images are combined into seamless study
- · Vertical stitching for up to 5, Horizontal stitching\*\* for up to 3 images
- $\boldsymbol{\cdot}$  Stitching Stand is available to assist frail patients for vertical procedures