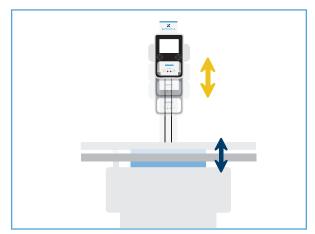

#### **AUTO-TRACKING (PERFORM-X C200+ / F200+)**

Motorized vertical syncing of x-ray tube and table top, keeping preset source-image distance (SID) constant

Motorized one- or two-way vertical syncing of x-ray tube and vertical detector