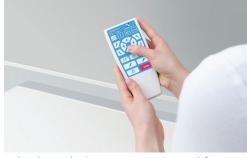

Wired or wireless remote control for motorized movements

Easy-to-use membrane console