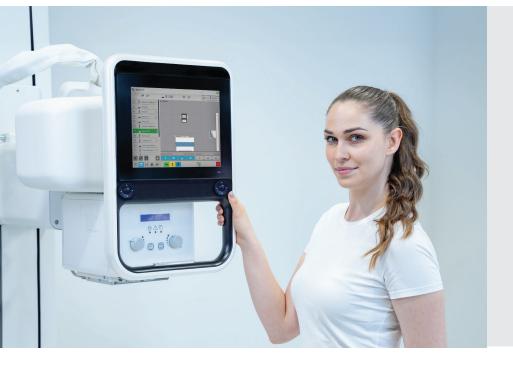

#### 10" OR 12" SMART CONSOLE

- Enables full system integration with PXIM System Software
- ·· Control of all movements in one place
- · Access to favourite APR positions
- · Quick Image Preview to evaluate exposure
- · Integrated generator parameter control
- · Live collimator Camera view
- · Patient Positioning Guide to assist operator
- · User Comfort Settings (e.g. table pedal lock)
- · System status and error monitoring