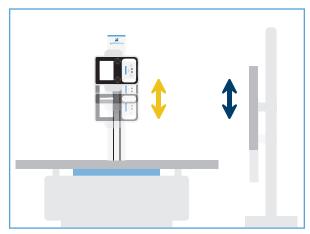

#### **AUTO-TRACKING (PERFORM-X C200+ / F200+)**

Motorized vertical syncing of x-ray tube and table top, keeping preset source-image distance (SID) constant

Motorized one- or two-way vertical syncing of x-ray tube and vertical detector

#### TABLE IMAGE RECEPTOR AUTO-ALIGNMENT (PERFORM-X C200+ / F200+)

Motorized alignment of table image receptor with x-ray tube movement and rotation