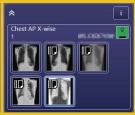

#### 10" OR 12" SMART CONSOLE

- Enables full system integration with PXIM System Software
- ·· Control of all movements in one place
- · Access to favourite APR positions
- · Quick Image Preview to evaluate exposure
- · Integrated generator parameter control
- · Live collimator Camera view
- · Patient Positioning Guide to assist operator
- · User Comfort Settings (e.g. table pedal lock)
- · System status and error monitoring

## INTELLIGENT MODULAR SOFTWARE (PXIM):

- PXIM Console LCD user interface for Movement selection, Generator settings, Image Preview and other advance features
- PXIM Embedded Control Modular embedded software enabling Automated Tracking, Stitching, Positioning, Safety sensors and overall Communication
- PXIM Service Remote Diagnostics and Calibration