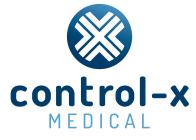

## **PERFORM-X**

**ADVANCED DIAGNOSTIC X-RAY SYSTEMS** 

## PERFORM-X, A MEDICAL DIAGNOSTIC SUITE THAT MEETS ALL YOUR NEEDS

integration

Dual (motorized and manual) movement

Multiple automation levels

#### **CEILING-MOUNTED SYSTEM**

- Customizable for any room height, including with low ceilings
- Variable longitudinal and cross-table travel ranges
- Maximum flexibility in system positioning
- Easy access to both sides of radiographic table
- · Motorized movement with manual override

#### FLOOR-MOUNTED SYSTEMS

- · Column rotation for cross-table exams
- · Transverse tube travel
- Extended vertical and horizontal travel options
- · LED system status light on stands (standby, tracked, error)

#### PHOENIX ELEVATING TABLE

- Exceptionally wide vertical movement range
- Suitable for obese patients
- Six-way effortless patient positioning
- Advanced safety features to protect patient and operator
- · Optional in-bucky charging of detector