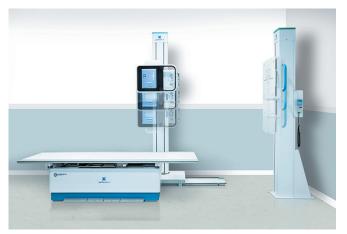

## **PERFORM-X**

**ADVANCED DIAGNOSTIC X-RAY SYSTEMS** 

## PERFORM-X, A MEDICAL DIAGNOSTIC SUITE THAT MEETS ALL YOUR NEEDS

integration

Dual (motorized and manual) movement

Multiple automation levels

## FEATURES TO INCREASE PATIENT THROUGHPUT, CHOICE OF STUDIES AND OPERATOR COMFORT