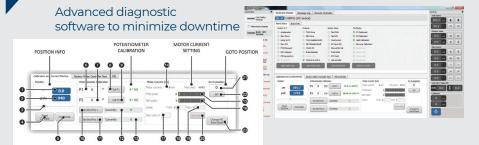

## INTELLIGENT MODULAR SOFTWARE (PXIM):

- PXIM Console LCD user interface for Movement selection, Generator settings, Image Preview and other advance features
- PXIM Embedded Control Modular embedded software enabling Automated Tracking, Stitching, Positioning, Safety sensors and overall Communication
- PXIM Service Remote Diagnostics and Calibration

#### REMOTE DIAGNOSTICS