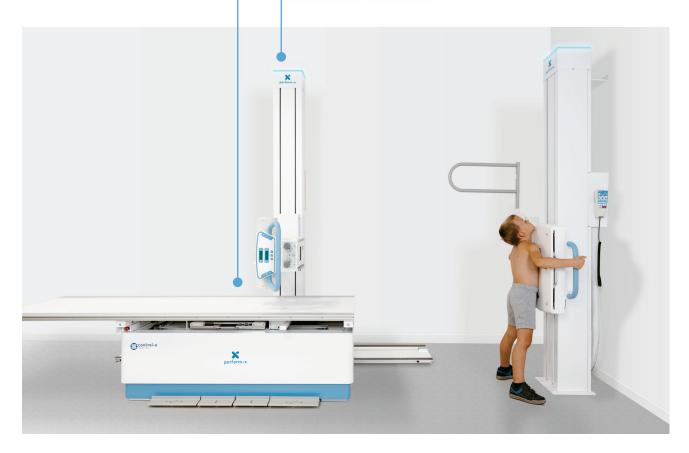

#### **AUTO-TRACKING (PERFORM-X C200+ / F200+)**

Motorized vertical syncing of x-ray tube and table top, keeping preset source-image distance (SID) constant

Motorized one- or two-way vertical syncing of x-ray tube and vertical detector

#### TABLE IMAGE RECEPTOR AUTO-ALIGNMENT (PERFORM-X C200+ / F200+)

Motorized alignment of table image receptor with x-ray tube movement and rotation

#### AUTO-POSITIONING (PERFORM-X C400 / F400)

- · APR-controlled automatic positioning moves system into place for procedure
- · APR positioning from Workstation
- · Favourite APRs can easily be selected
- · Anti-collision sensors ensure safe operation

#### FLOOR-MOUNTED SYSTEMS

- · Column rotation for cross-table exams
- · Transverse tube travel
- Extended vertical and horizontal travel options
- · LED system status light on stands (standby, tracked, error)